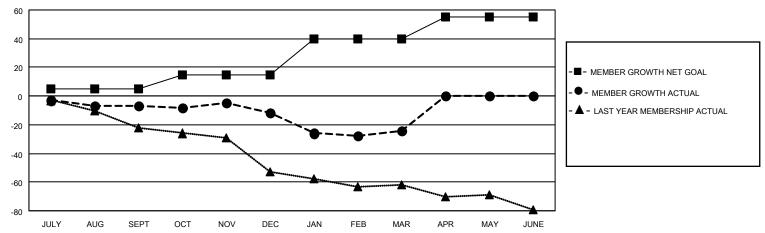

## District 14 U

| Clubs         |               |             |               | Members               |                        |                         |                                                    |
|---------------|---------------|-------------|---------------|-----------------------|------------------------|-------------------------|----------------------------------------------------|
|               | RESULTS FOR   | R 2021-2022 |               | RESULTS FOR 2021-2022 |                        |                         |                                                    |
| QUARTER       | NEW CLUB GOAL | NEW CLUBS   | DROPPED CLUBS | QUARTER MEMB          | BER GROWTH NET<br>GOAL | MEMBER GROWTH<br>ACTUAL | DROPPED<br>MEMBERS ACTUAL<br>(including transfers) |
| JULY/AUG/SEPT | 1             | 0           | 0             | JULY/AUG/SEPT         | 5                      | 37                      | 27                                                 |
| OCT/NOV/DEC   | 0             | 0           | 0             | OCT/NOV/DEC           | 10                     | 16                      | 19                                                 |
| JAN/FEB/MAR   | 1             | 0           | 0             | JAN/FEB/MAR           | 25                     | 29                      | 39                                                 |
| APR/MAY/JUNE  | 0             | 0           | 0             | APR/MAY/JUNE          | 15                     | 0                       | 0                                                  |

#### GOALS AND ACTUAL MEMBERS CUMULATIVE

| DROPPED CLUBS: 0 |    | 18 CLUBS OF 31 ADDED 1 OR<br>MORE NEW MEMBERS | GENDER DISTRIBUTION       |              |  |
|------------------|----|-----------------------------------------------|---------------------------|--------------|--|
|                  |    | WORLE NEW WEIWBERG                            | MALE 607 (67.07%)         |              |  |
|                  |    |                                               | FEMALE                    | 298 (32.93%) |  |
| DROPPED MEMBERS  |    |                                               | NON BINARY                | 0 (0.00%)    |  |
|                  |    |                                               | PREFER NOT TO ANSWER      | 0 (0.00%)    |  |
| DECEASED         | 16 |                                               |                           |              |  |
| CLUB CANCELLED   | 13 | CLICK HERE FOR CUMULATIVE                     | TOTAL FAMILY UNIT MEMBERS | 209          |  |
| OTHER            | 55 | MEMBERSHIP DATA                               |                           |              |  |
| TOTAL            | 84 |                                               | FAMILY MEMBERS PAYING HAI | F DUES 106   |  |
|                  |    |                                               |                           |              |  |